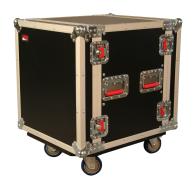

## 12U, Standard Road Rack Case w/ Casters

**UPC** 716408504308

**MODEL G-TOUR 12U CAST** 

**COLOR** Black

WEIGHT 68.36 lbs

HINGES -

WHEELS Casters

**ATA RATED** Y

**LOCKABLE** No

**HANDLES** 4 Springloaded

**LATCHES** 8 Recessed

**Twist** 

WATER RESISTANCE Gasket in Lid

## **FEATURES**

9mm Plywood Construction with Laminated Exterior

Red Recessed Twist Latches and Spring-Loaded

**Rubber-Gripped Handles** 

Heavy-Duty Commercial Grade Plated Hardware and

Reinforced Ball Corners

Weight:

3.2mm Thick Front & Rear Rack Rails

Tongue & Groove Extrusion Aluminum Valance

4 Fixed, Heavy-Duty 4" Casters, 2 of Which are Locking